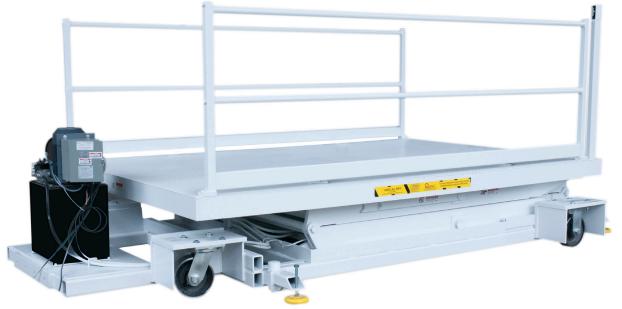

## Application Designed: Portable Double Scissor Lift Table 10,000lbs. Capacity.

A Double Scissor Lift Table used for a maximum loads of 10,000 lbs. and a cantilevered load, over the ends, of 2000 lbs. The unit has a 8 foot by 12 foot platform. The lift is used to insert cylindrical shaped objects into a cavity as part of the manufacturing assembly process. The lift table is equipped with large casters and tow package so that the user can easily move the lift table to variable range of different locations within their facility to make the unit more stable, the lift table is equipped with adjustable swing out floor lock/stabilizers. As indicated above the lift table is engineered to accommodate cantilever loads safely. The lift was ordered with a custom white paint job to match with their requirements.