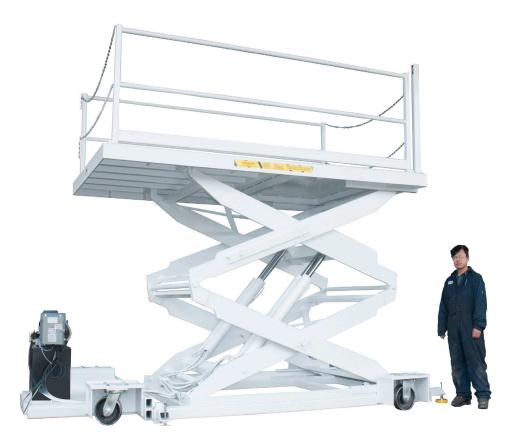

## Application Designed: Portable Double Scissor Lift Table 10,000lbs. Capacity.

A Double Scissor Lift Table used for a maximum loads of 10,000 lbs. and a cantilevered load, over the ends, of 2000 lbs. The unit has a 8 foot by 12 foot platform. The lift is used to insert cylindrical shaped objects into a cavity as part of the manufacturing assembly process. The lift table is equipped with large casters and tow package so that the user can easily move the lift table to variable range of different locations within their facility to make the unit more stable, the lift table is equipped with adjustable swing out floor lock/stabilizers. As indicated above the lift table is engineered to accommodate cantilever loads safely. The lift was ordered with a custom white paint job to match with their requirements.