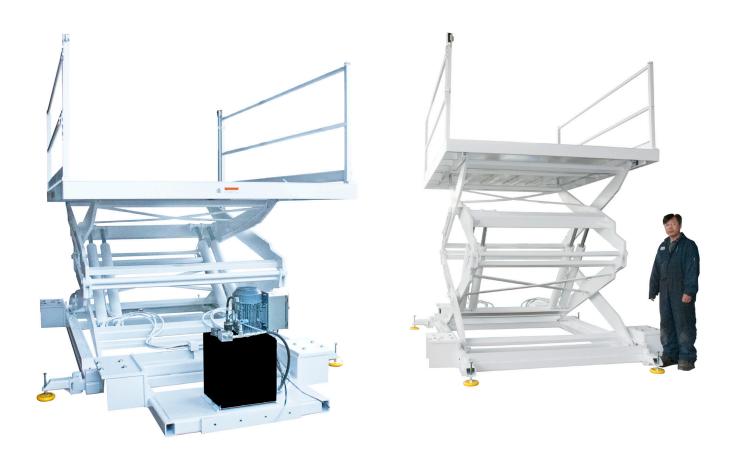

## Application Designed: Portable Double Scissor Lift Table 10,000lbs. Capacity.

A Double Scissor Lift Table used for a maximum loads of 10,000 lbs. and a cantilevered load, over the ends, of 2000 lbs. The unit has a 8 foot by 12 foot platform. The lift is used to insert cylindrical shaped objects into a cavity as part of the manufacturing assembly process. The lift table is equipped with large casters and tow package so that the user can easily move the lift table to variable range of different locations within their facility to make the unit more stable, the lift table is equipped with adjustable swing out floor lock/stabilizers. As indicated above the lift table is engineered to accommodate cantilever loads safely. The lift was ordered with a custom white paint job to match with their requirements.