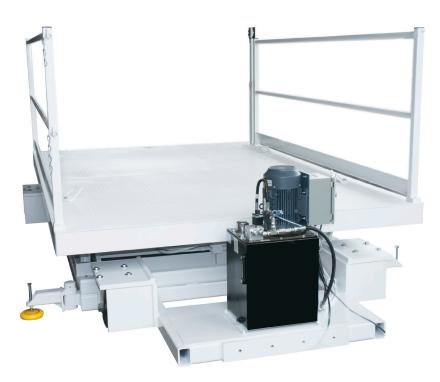

## Application Designed: Portable Double Scissor Lift Table 10,000lbs. Capacity.

A Double Scissor Lift Table used for a maximum loads of 10,000 lbs. and a cantilevered load, over the ends, of 2000 lbs. The unit has a 8 foot by 12 foot platform. The lift is used to insert cylindrical shaped objects into a cavity as part of the manufacturing assembly process. The lift table is equipped with large casters and tow package so that the user can easily move the lift table to variable range of different locations within their facility to make the unit more stable, the lift table is equipped with adjustable swing out floor lock/stabilizers. As indicated above the lift table is engineered to accommodate cantilever loads safely. The lift was ordered with a custom white paint job to match with their requirements.