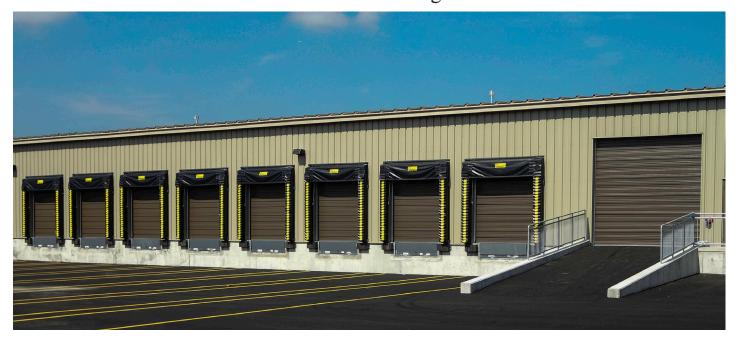

## **Engineered For Safety**

**Application Designed**: 26 Pentalift Mechanical Dock Levelers Model MD6835 and Model PS-200PS Dock Seals at an Event Planning Contractor

A Pentalift distributor working with one of their local contractors renovated an existing building transforming it to a warehouse for an event planning contractor. The warehouse contains equipment and materials used in event design and staging. The initial scope of the project included 10 Pentalift model MD6835 mechanical dock levelers and 10 sets of Pentalift model PS200PS dock seals. Based upon the initial success, the renovation expanded. The second half of the project was a cross dock operation which included the installation of an additional 16 Pentalift model MD6835 mechanical dock levelers and 16 Pentalift model PS200PS vinyl Dock Seals. The design and performance of the first 10 mechanical dock levelers and dock seals as well as the full service provided by the local Pentalift distributor were pivotal factors used in selecting Pentalift products for the second phase of the project.