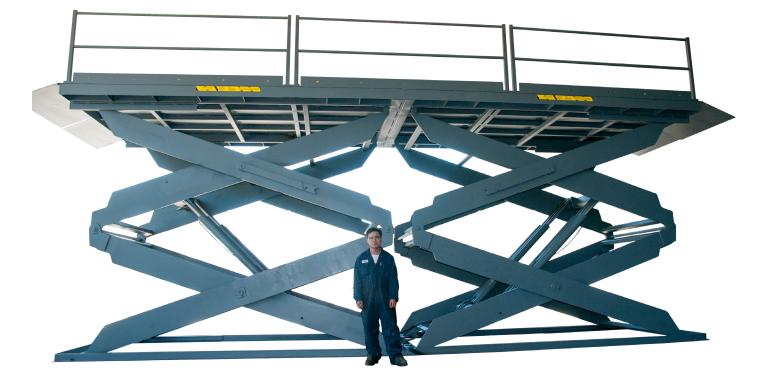

## Application Designed: Tandem Double Scissor Lift Table

During the design of an advanced high volume semi-conductor manufacturing facility Pentalift was contacted and subsequently awarded an order for 2 custom lift tables. The lift tables are installed and used outdoors during the construction of this facility. The platform size is 10' wide, 30' long with a lifting capacity of 12,000 lbs. The closed height of the lift tables is 3' and they are designed to rise 20' to top of the second floor. Cooling and filtration equipment is loaded onto the lifts in the closed position, raised and moved off the lift and into position 20' above grade. Note: The lift is shown in the partially raised position in the photo below.