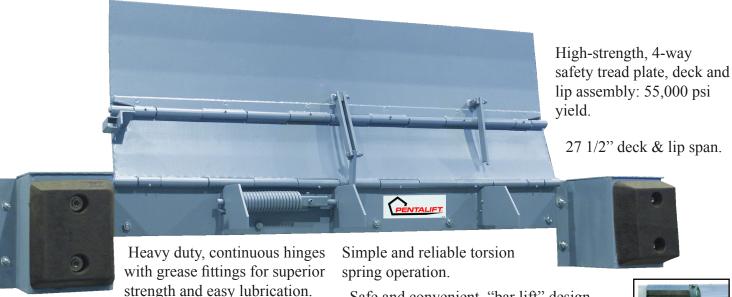

### Pentalift Mechanical Edge of Dock Design Features

Heavy-duty steel bumper blocks complete with molded rubber bumpers.

+/- 3" effective working range

+/- 5" operating range

Available platform widths: 66", 72", 78" and 84" Available capacities: 20,000, 25,000, 30,000 lb.

Safe and convenient "bar lift" design allows the edge of dock to be easily tilted back first, and then forward onto the truck. Heavy pulling and pushing is eliminated.

#### Pentalift mechanical edge of dock easy lift activation

Torsion spring assist and integrated handle result in low effort activation.

The edge of dock lip automatically locks as the deck is extended.

Safety is enhanced through less operational effort. Increased convenience and safer than aluminum dock plates.